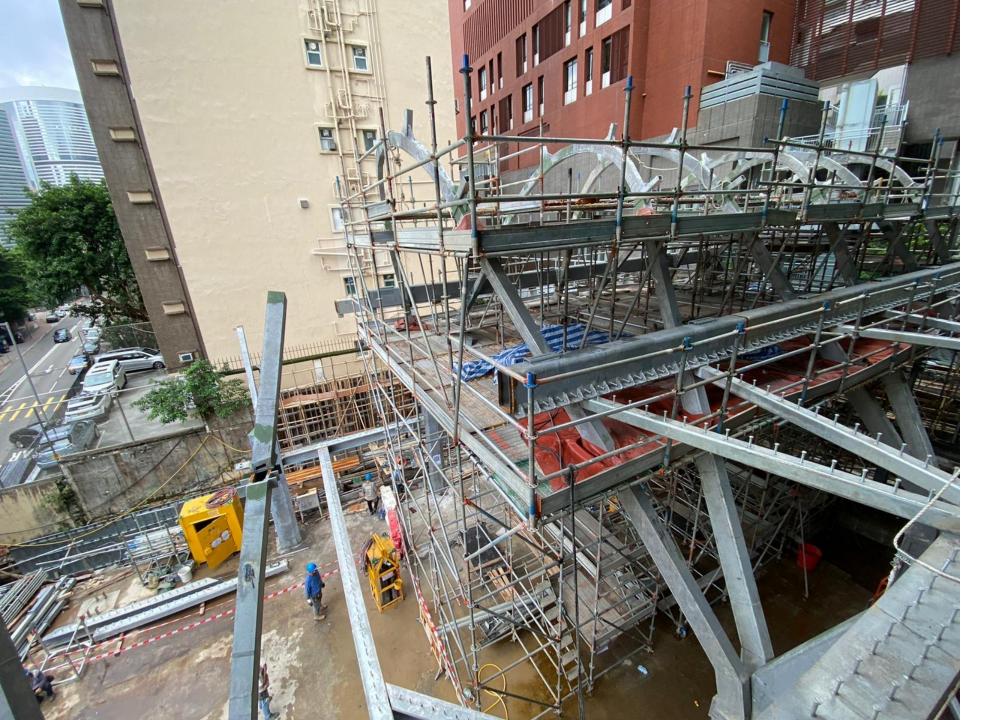

#### Formwork fixing at 25/F – June 2021

The Sanctuary arches are rising!

August 2021