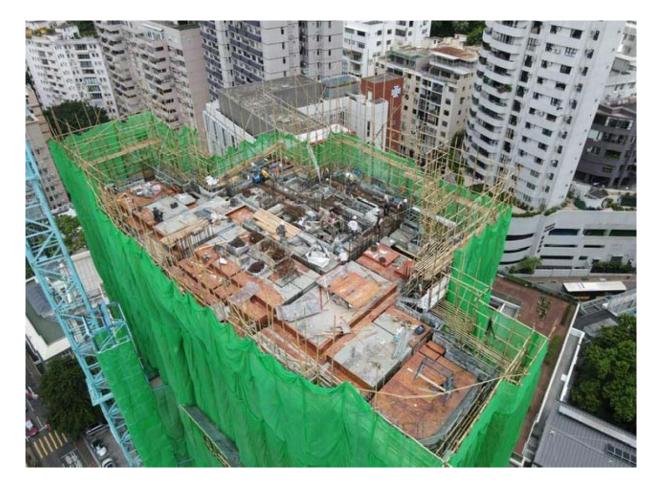

#### Formwork fixing at 25/F – June 2021

The Sanctuary arches are rising!

August 2021