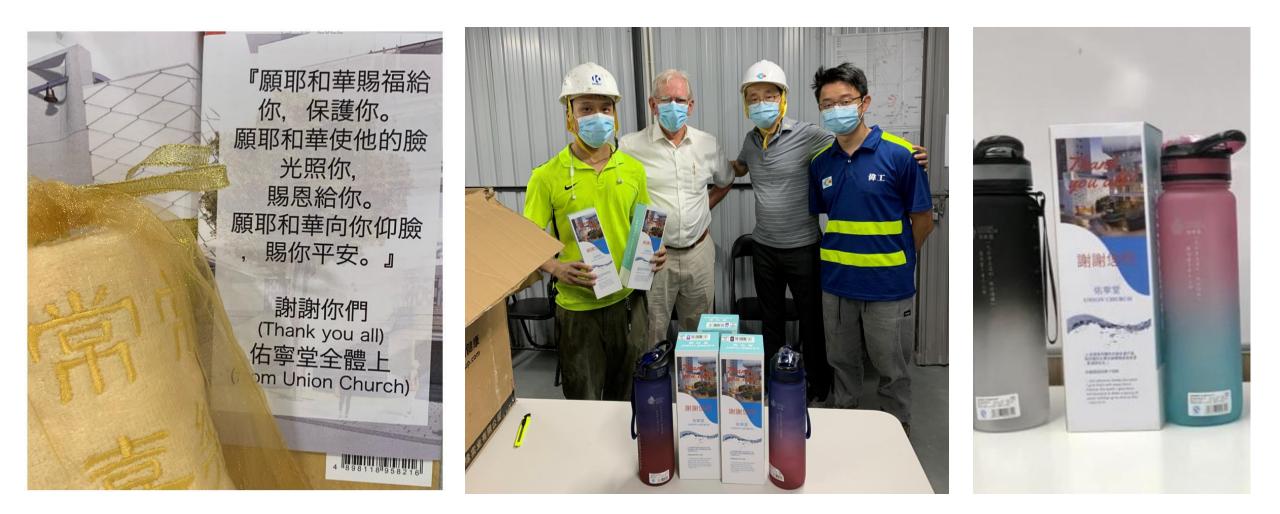

# BUFF outreach to workers – showing the love of Christ Small gifts recently sponsored by COM and the Trustees