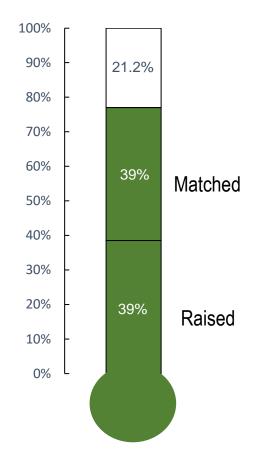

### The Grace of Giving Fundraising Progress (as of 10 August 2021, HK\$ in millions)

- The fit-out cost estimate is \$60 million
- Our development partner is contributing \$28 million
- Union Church via The Grace of Giving needs to raise \$32 million

|                          | YTD Raised | Target | Progress | Need to Raise |
|--------------------------|------------|--------|----------|---------------|
| Congregational<br>Giving | \$12.6     | \$17.0 | 74.1%    | \$4.4         |
| UC Matching              | \$12.6     | \$15.0 | 84.0%    | 2.4           |
| Total                    | \$25.2     | \$32.0 | 78.8%    | \$6.8         |